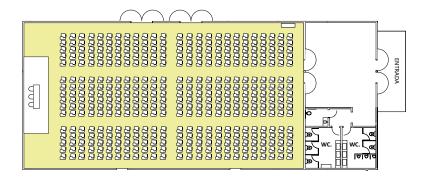

## **CONVENTION CENTRE**

SALÃO BRASIL

## **MEETING PAVILION**

| A            | AREA  | CEILING<br>HEIGHT | THEATRE | CLASSROOM | "U" SHAPE                             | COCKTAIL | BANQUET                      | BOARDROOM |
|--------------|-------|-------------------|---------|-----------|---------------------------------------|----------|------------------------------|-----------|
| 4            | m2    |                   |         |           | • • • • • • • • • • • • • • • • • • • | $\sum$   | $\bigcirc \bigcirc \bigcirc$ |           |
| SALÃO BRASIL | 415   | 5                 | 450     | 255       | 96                                    | 440      | 256                          | 224       |
| LISBOA 1     | .17.4 | 3                 | 67      | 45        | 44                                    | 130      | 64                           | 36        |
| VILAMOURA 1  | .03.4 | 3                 | 82      | 54        | 54                                    | 120      | 72                           | 22        |
| MADEIRA      | 85.5  | 3                 | 60      | 42        | 34                                    | 90       | 80                           | 30        |