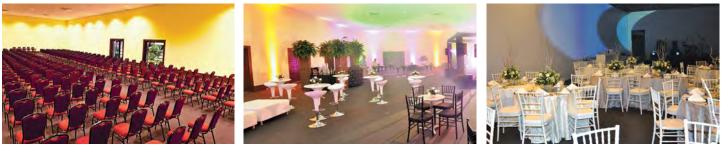

## **CONVENTION CENTRE**

SALÃO BRASIL

## **MEETING PAVILION**

| A            | AREA  | CEILING<br>HEIGHT | THEATRE | CLASSROOM | "U" SHAPE                             | COCKTAIL | BANQUET                      | BOARDROOM |
|--------------|-------|-------------------|---------|-----------|---------------------------------------|----------|------------------------------|-----------|
| 4            | m2    |                   |         |           | • • • • • • • • • • • • • • • • • • • | $\sum$   | $\bigcirc \bigcirc \bigcirc$ |           |
| SALÃO BRASIL | 415   | 5                 | 450     | 255       | 96                                    | 440      | 256                          | 224       |
| LISBOA 1     | .17.4 | 3                 | 67      | 45        | 44                                    | 130      | 64                           | 36        |
| VILAMOURA 1  | .03.4 | 3                 | 82      | 54        | 54                                    | 120      | 72                           | 22        |
| MADEIRA      | 85.5  | 3                 | 60      | 42        | 34                                    | 90       | 80                           | 30        |