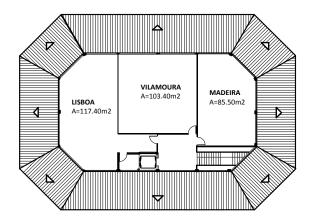

## **CONVENTION CENTRE**

SALÃO BRASIL

## **MEETING PAVILION**

| A            | AREA  | CEILING<br>HEIGHT | THEATRE | CLASSROOM | "U" SHAPE                             | COCKTAIL | BANQUET                      | BOARDROOM |
|--------------|-------|-------------------|---------|-----------|---------------------------------------|----------|------------------------------|-----------|
| 4            | m2    |                   |         |           | • • • • • • • • • • • • • • • • • • • | $\sum$   | $\bigcirc \bigcirc \bigcirc$ |           |
| SALÃO BRASIL | 415   | 5                 | 450     | 255       | 96                                    | 440      | 256                          | 224       |
| LISBOA 1     | .17.4 | 3                 | 67      | 45        | 44                                    | 130      | 64                           | 36        |
| VILAMOURA 1  | .03.4 | 3                 | 82      | 54        | 54                                    | 120      | 72                           | 22        |
| MADEIRA      | 85.5  | 3                 | 60      | 42        | 34                                    | 90       | 80                           | 30        |